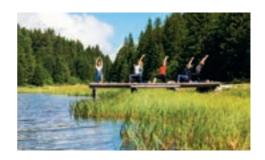

#### For nature lovers

The weather is ideal for a yoga session on the shores of Lake Tueda, in summer and winter. At sunrise, regular practitioners and beginners alike gather for a shared moment of reconnection with their bodies. You gently awaken your limbs with precise postures and movements. A dynamic way to start the day and give yourself a boost.

There is no shortage of heavenly spots. At altitude, on a terrace with a panoramic view of the mountains, this is where your morning yoga session will take place. With your feet in the snow, you stretch your fingers to the sky in a sun salutation.