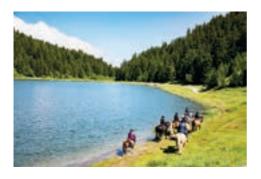

# Horse riding

Horse riding ranch with many activities for young and old. Whether you are a classic rider: riding lessons, baby pony, training courses with many activities. Or adventurous: horse riding, pony in hand, skijoring and pony sledging.

## Riding

Pony rides from 3 years old, multi-activity courses, horse-back rides. Mini-ranch training programme.

**Open:** from 01/05 to 30/11.

Prices:

Horseback riding ......from €50 Baby pony ..... €20 Introduction to leading the pony on a reign......€20