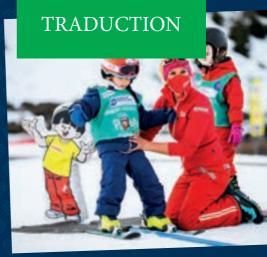

# SKI SCHOOLS

#### ESF - Méribel

+33 (0)4 79 08 60 31 www.esf-meribel.com

# Ski. snowboard and off-piste school

The instructors of the Méribel valley are here to welcome you all season long, whatever your level. We will help you progress from beginner to expert, right here in the heart of the 3 Vallées. We offer group lessons or private lessons in all snow disciplines.

For all: private lessons all day, or just morning, afternoon or during lunch time.

For the little ones: private lessons of 1h30. For children from 5 years old: lessons to help graduate through the star grading system (snow-flake to gold star); introduction to competition and slalom; ESF club formula for regular visitors; coaching courses (freestyle, slalom, competition camp, base camp, snowboard camp, teenage team), snowboarding from initiation to freestyle in the Snowpark.