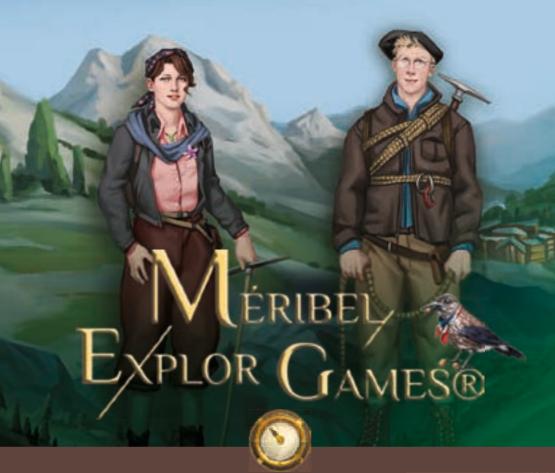

# For those that love surprises

Young and not so young adventurers, it's with your family that you embark on the Explor Games\* in Méribel.

The phones are charged and will prove to be your greatest allies in surveying the Plan de Tuéda reserve and its 1,200 hectares of protected area.

A cross between an escape game and geocaching, this original and fun concept takes you on a journey full of pitfalls, challenges to be met, riddles to be solved and traps to be foiled. It is a jewel in the shape of a heart that you will have to find in order to maintain peace and harmony between man and nature. Méribel is counting on you!

#### Méribel launches an Explor Games®

This concept combines aspects of an escape game with geocaching, offering you a unique experience along a scripted adventure course, winter and summer, in the Tuéda Nature Reserve, situated within the Vanoise National Park. Guided by a mobile App, you will set out on an adventure with your family or friends, taking on the challenges that await you!

**HOW TO PLAY** 

Download the

« Méribel Explor Games® » App

2.

Within the App, download

« La Quête du Coeur de Méribel »

3

Set out on an adventure!

You must find the flashcodes hidden along the course. At each flashcode, a challenge awaits you. Good luck!