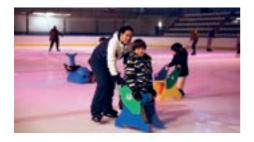

#### Let go, you're on holiday!

Summer and winter alike, in Méribel, in one of the 12 biggest ice rinks in France, see your little Bambis discover ice.

With gloves and helmets, hold on to mum or dad's hand or opt for a small, stable chair and off you go for your first taste of sliding.

**The little extra:** children under 5 years old can use the rink for free.