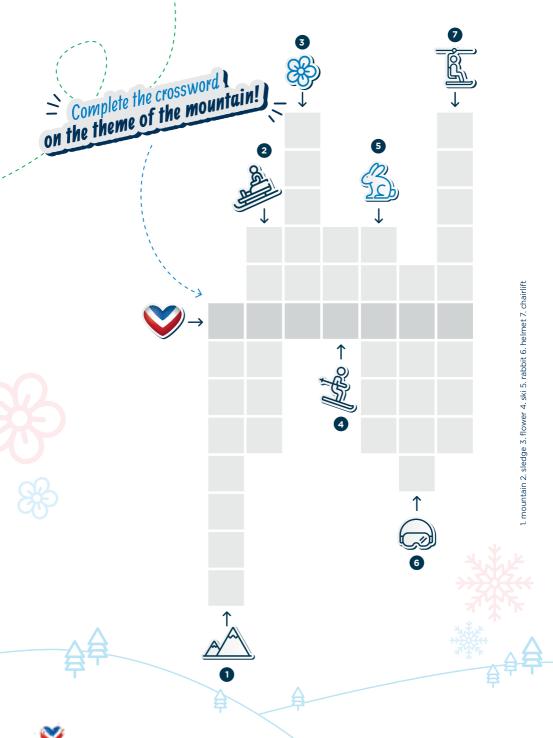

# The Raffort saw-mill and water-mill

+33 (0)4 79 00 59 08 terredesallues@wanadoo.fr



# Culturel heritage

On the road between Les Allues and Méribel in the village of Raffort, near the car park of the restaurant "Le Martagon", a sawmill and a mill, combined under the same roof, have recently been restored. Visible outside all year round with free access to the exterior.

**Open:** exterior visitable all year round, everyday. Site not open. Only the outside of the sawmill is accessible. By taking the footpath, you can discover the mills in the valley, including the Gittaz mill, which remains open all year round.



**Key:** Activities for bad weather days



Discover the heritage of the valley by walking by the village circuit.



# **BOOK OF GAMES**







































# Local **RECIPE**

# **BEAUFORT CROZETS**

Preparation time 30 minutes

Cooking time 55 minutes

For 6 people

# Ingredients

- 250 g of crozets,
- 100 g of Beaufort cheese,
- 20 cl of stock (pot-au-feu or chicken),
- 100 g of butter,
- salt and pepper.

Cook the crozets in boiling salted water for 40 minutes.

Place half of the cooked crozets in the baking dish.

Cover with half of the grated Beaufort cheese and the rest of the crozets.

Carefully melt the butter until it takes on a nice nutty colour.

Pour the butter and stock over the crozets.

Finish by covering with the remaining grated Beaufort cheese and bake for 15 minutes in a hot oven.



The word crozet comes from the Savoyard dialect "croe" which means "small"... like "small square of dough".



#### Variation:

Cook the c