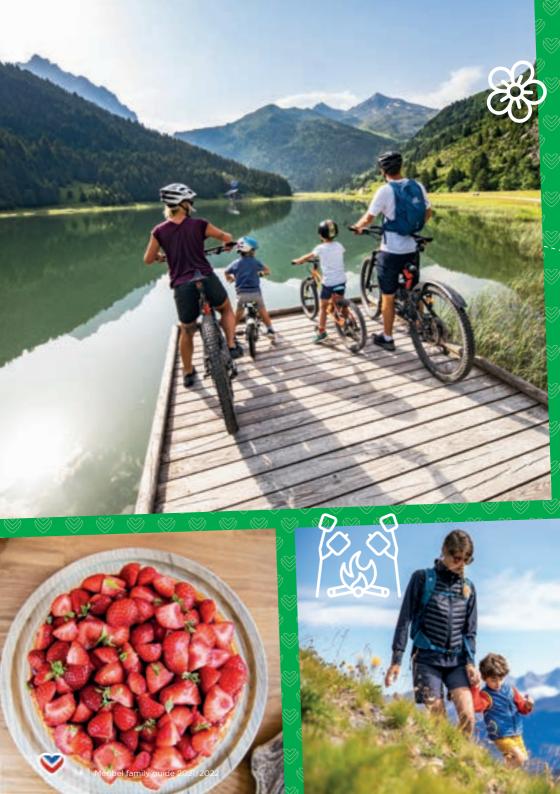

# WITH CHILDREN UNDER 5 YEARS OLD

Your little darlings are bursting with energy and only stop to sleep and eat (sometimes)? Here are a few tips to satisfy their thirst for activities and enjoy the little pleasures of Méribel as a family!

# WITH CHILDREN FROM 6 TO 11 YEARS OLD

Your children are still exploring the world around them. As a family, discover the secrets and landscapes of Méribel with this selection of activities for young and not so young adventurers.

# WITH CHILDREN OF 12 YEARS OR MORE

On holiday, there is something for everyone! As we know, kids at this age tend to be demanding; you'll have to convince them to join you. Here are our ideas to make the most of the leisure activities and delights of Méribel with your teenagers.

# New experiences to try with your family! 🐽

A programme of activities for children accompanied by their parents in summer and winter.

On the programme: outdoor activities (animal sculpture, accompanied explorer game, treasure hunt, frozen bubbles, snow games, ice sculpture, fortress and snowman, wooden games, giant games, orienteering race...) and indoor activities (creation of bird feeders, seed balls, dream catchers; nature stories, dragonflies, Hama beads...).